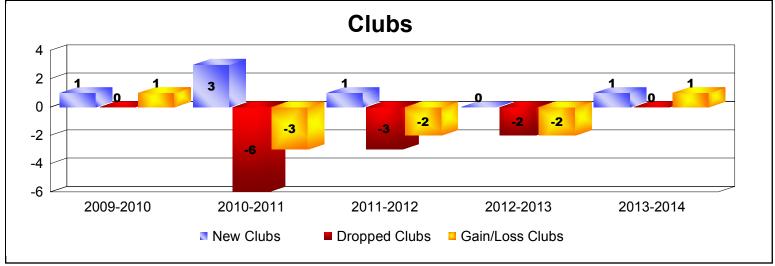

District 108AB As of June 2014 Cumulative

| Year      | New<br>Clubs | Dropped<br>Clubs | Gain/<br>Loss<br>Clubs | New<br>Members | Charter<br>Members | Reinstate<br>Members | Transfer<br>Members | Total<br>Member<br>Added | Total<br>Members<br>Dropped | Gain/<br>Loss<br>Members |
|-----------|--------------|------------------|------------------------|----------------|--------------------|----------------------|---------------------|--------------------------|-----------------------------|--------------------------|
| 2009-2010 | 1            | 0                | 1                      | 247            | 21                 | 7                    | 14                  | 289                      | -429                        | -140                     |
| 2010-2011 | 3            | -6               | -3                     | 225            | 69                 | 50                   | 42                  | 386                      | -548                        | -162                     |
| 2011-2012 | 1            | -3               | -2                     | 211            | 22                 | 11                   | 26                  | 270                      | -430                        | -160                     |
| 2012-2013 | 0            | -2               | -2                     | 206            | 0                  | 24                   | 16                  | 246                      | -458                        | -212                     |
| 2013-2014 | 1            | 0                | 1                      | 194            | 22                 | 15                   | 12                  | 243                      | -347                        | -104                     |
| Average   | 1            | -2               | -1                     | 217            | 27                 | 21                   | 22                  | 287                      | -442                        | -156                     |