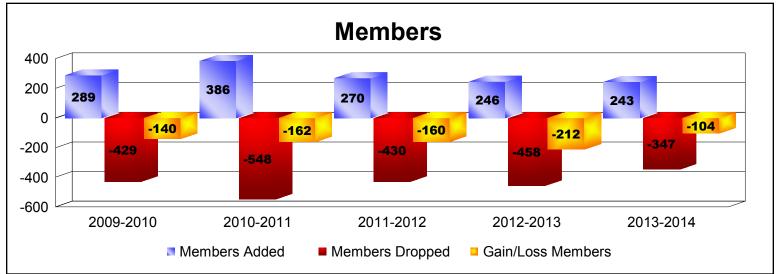

District 108AB As of June 2014 Cumulative

| Year      | New<br>Clubs | Dropped<br>Clubs | Gain/<br>Loss<br>Clubs | New<br>Members | Charter<br>Members | Reinstate<br>Members | Transfer<br>Members | Total<br>Member<br>Added | Total<br>Members<br>Dropped | Gain/<br>Loss<br>Members |
|-----------|--------------|------------------|------------------------|----------------|--------------------|----------------------|---------------------|--------------------------|-----------------------------|--------------------------|
| 2009-2010 | 1            | 0                | 1                      | 247            | 21                 | 7                    | 14                  | 289                      | -429                        | -140                     |
| 2010-2011 | 3            | -6               | -3                     | 225            | 69                 | 50                   | 42                  | 386                      | -548                        | -162                     |
| 2011-2012 | 1            | -3               | -2                     | 211            | 22                 | 11                   | 26                  | 270                      | -430                        | -160                     |
| 2012-2013 | 0            | -2               | -2                     | 206            | 0                  | 24                   | 16                  | 246                      | -458                        | -212                     |
| 2013-2014 | 1            | 0                | 1                      | 194            | 22                 | 15                   | 12                  | 243                      | -347                        | -104                     |
| Average   | 1            | -2               | -1                     | 217            | 27                 | 21                   | 22                  | 287                      | -442                        | -156                     |